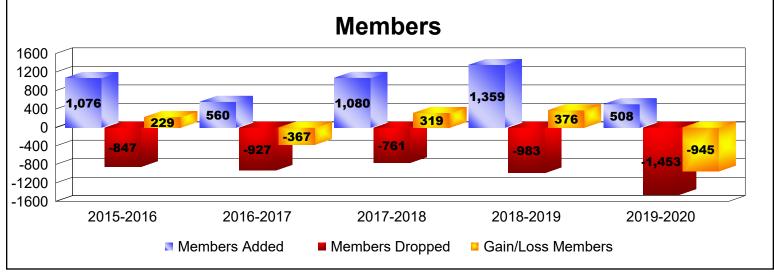

District 355 D As of June 2020 Cumulative

| Year      | New<br>Clubs | Dropped<br>Clubs | Gain/<br>Loss<br>Clubs | New<br>Members | Charter<br>Members | Reinstate<br>Members | Transfer<br>Members | Total<br>Member<br>Added | Total<br>Members<br>Dropped | Gain/<br>Loss<br>Members |
|-----------|--------------|------------------|------------------------|----------------|--------------------|----------------------|---------------------|--------------------------|-----------------------------|--------------------------|
| 2015-2016 | 4            | -2               | 2                      | 872            | 167                | 33                   | 4                   | 1076                     | -847                        | 229                      |
| 2016-2017 | 0            | -4               | -4                     | 531            | 5                  | 17                   | 7                   | 560                      | -927                        | -367                     |
| 2017-2018 | 6            | -4               | 2                      | 805            | 242                | 25                   | 8                   | 1080                     | -761                        | 319                      |
| 2018-2019 | 1            | -3               | -2                     | 1197           | 104                | 50                   | 8                   | 1359                     | -983                        | 376                      |
| 2019-2020 | 1            | -1               | 0                      | 441            | 32                 | 28                   | 7                   | 508                      | -1453                       | -945                     |
| Average   | 2            | -3               | 0                      | 769            | 110                | 31                   | 7                   | 917                      | -994                        | -78                      |