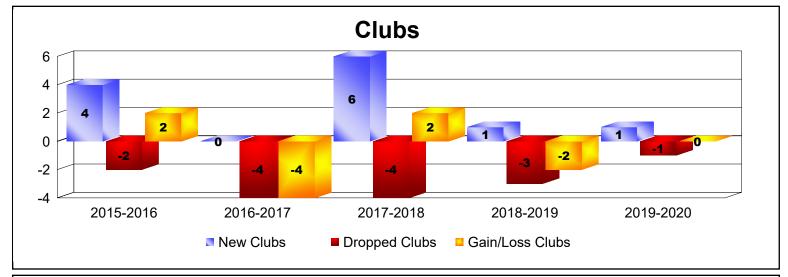

District 355 D As of June 2020 Cumulative

| Year      | New<br>Clubs | Dropped<br>Clubs | Gain/<br>Loss<br>Clubs | New<br>Members | Charter<br>Members | Reinstate<br>Members | Transfer<br>Members | Total<br>Member<br>Added | Total<br>Members<br>Dropped | Gain/<br>Loss<br>Members |
|-----------|--------------|------------------|------------------------|----------------|--------------------|----------------------|---------------------|--------------------------|-----------------------------|--------------------------|
| 2015-2016 | 4            | -2               | 2                      | 872            | 167                | 33                   | 4                   | 1076                     | -847                        | 229                      |
| 2016-2017 | 0            | -4               | -4                     | 531            | 5                  | 17                   | 7                   | 560                      | -927                        | -367                     |
| 2017-2018 | 6            | -4               | 2                      | 805            | 242                | 25                   | 8                   | 1080                     | -761                        | 319                      |
| 2018-2019 | 1            | -3               | -2                     | 1197           | 104                | 50                   | 8                   | 1359                     | -983                        | 376                      |
| 2019-2020 | 1            | -1               | 0                      | 441            | 32                 | 28                   | 7                   | 508                      | -1453                       | -945                     |
| Average   | 2            | -3               | 0                      | 769            | 110                | 31                   | 7                   | 917                      | -994                        | -78                      |